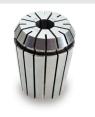

## **BASIC VERSION**

- SZVR incl. 10 mm collet
- Collet nut
- Laser adjustment
- Morse tapper MK 3
- Cam for 3 ute countersink
- Index plate for one to four ute cutters

cross rosebit 90°

SZVR collet set Item No. 11915 7 pieces