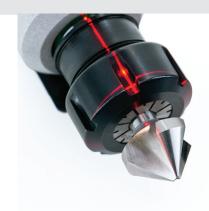

- ✓ for 3 ute countersinks from 6 20 mm or morse tapper up to MK3
- one to four flute cutters for re-sharpeing the face of cutters up to 20 mm
- ✓ precise laser adjustment
- ✓ tool support ER 32 and morse tapper support MK 3
- extendable for cross rose bits (optional)
- ✓ special forms: step drills, sheet metal- and wood drills
- ✓ solid construction