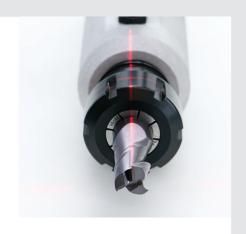

## Precise re-sharpening

For re-sharpening of one-, two-, or 3 flute countersinks and resharpening the faces of one to four flute cutters. The fixation is made by a clamping head ER 32. Additionally the clamping head is equipped with a MK3 morse tapper.

- ✓ for 3 ute countersinks from 6 20 mm or morse tapper up to MK3
- one to four flute cutters for re-sharpeing the face of cutters up to 20 mm
- ✓ precise laser adjustment
- ✓ tool support ER 32 and morse tapper support MK 3
- extendable for cross rose bits (optional)
- ✓ special forms: step drills, sheet metal- and wood drills
- ✓ solid construction

## **TECHNICAL DATA**

Top angle: Countersinks with

cylindrical shaft:

Cross rose bits (optional):

Collets:

Countersinks with morse tapper:

60° to 120°

 $\emptyset$  6 mm to 31 mm