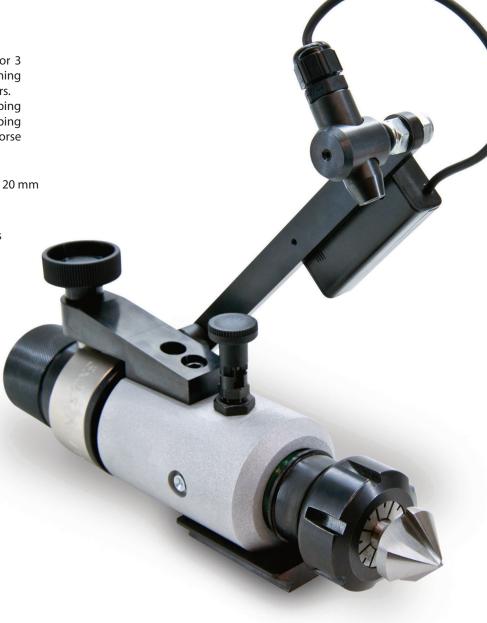

# CUTTER- AND COUNTERSINK ATTACHMENT SZVR ITEM NO. 11280

## Precise re-sharpening

For re-sharpening of one-, two-, or 3 flute countersinks and resharpening the faces of one to four flute cutters. The fixation is made by a clamping head ER 32. Additionally the clamping head is equipped with a MK3 morse tapper.

- ✓ for 3 ute countersinks from 6 20 mm or morse tapper up to MK3
- one to four flute cutters for re-sharpeing the face of cutters up to 20 mm
- ✓ precise laser adjustment
- ✓ tool support ER 32 and morse tapper support MK 3
- extendable for cross rose bits (optional)
- ✓ special forms: step drills, sheet metal- and wood drills
- ✓ solid construction