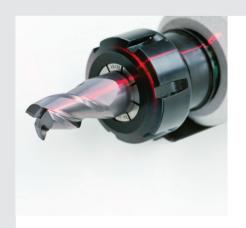

## Precise re-sharpening

For re-sharpening of one-, two-, or 3 flute countersinks and resharpening the faces of one to four flute cutters. The fixation is made by a clamping head ER 32. Additionally the clamping head is equipped with a MK3 morse tapper.

- ✓ for 3 ute countersinks from 6 20 mm or morse tapper up to MK3
- one to four flute cutters for re-sharpeing the face of cutters up to 20 mm
- ✓ precise laser adjustment
- ✓ tool support ER 32 and morse tapper support MK 3
- extendable for cross rose bits (optional)
- ✓ special forms: step drills, sheet metal- and wood drills
- ✓ solid construction