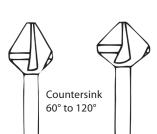

## **TECHNICAL DATA**

Top angle: Countersinks with

cylindrical shaft:

Cross rose bits (optional):

Collets:

Countersinks with morse tapper:

60° to 120°

 $\emptyset$  6 mm to 31 mm