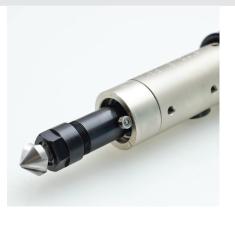

Special accessory for BSM 20

For re-sharpening of countersink and cross rose bits with cylindrical shaft

- ✓ simpest handling
- ✓ for countersinks from Ø 6 – 20 mm
- ✓ support for BSM 20
- ✓ complete with collet Ø 10 mm

## **BASIC VERSION**

- SVR incl. 10 mm collet
- Support for BSM 20
- Cam for 3 flute countersinks

cross rosebit 90°

**Collet set Item No. 14348** for SVR 20 (Ø 6, 8, 12 mm)

Item No. 10880 Nut for extra collets