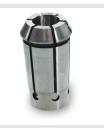

Special accessory for BSM 20

For re-sharpening of countersink and cross rose bits with cylindrical shaft

- ✓ simpest handling
- ✓ for countersinks from Ø 6 – 20 mm
- ✓ support for BSM 20
- ✓ complete with collet Ø 10 mm

## **BASIC VERSION**

- SVR incl. 10 mm collet
- Support for BSM 20
- Cam for 3 flute countersinks

cross rosebit 90°

**Collet set Item No. 14348** for SVR 20 (Ø 6, 8, 12 mm)

Item No. 10880 Nut for extra collets