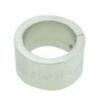

## **BASIC VERSION**

- SVR incl. 10 mm collet
- Support for BSM 20
- Cam for 3 flute countersinks

cross rosebit 90°

**Collet set Item No. 14348** for SVR 20 (Ø 6, 8, 12 mm)

Item No. 10880 Nut for extra collets