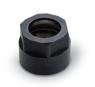

## **BASIC VERSION**

- SVR incl. 10 mm collet
- Support for BSM 20
- Cam for 3 flute countersinks

cross rosebit 90°

**Collet set Item No. 14348** for SVR 20 (Ø 6, 8, 12 mm)

Item No. 10880 Nut for extra collets