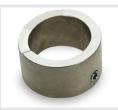

Cam
Item No. 10881 for cross rose bits, single flute

Item No. 10606 for two flute countersinks

Item No. 12487 for 3 edged countersinks, inclination 0,8 mm Item No. 12488 for 3 edged countersinks, inclination 1,2 mm