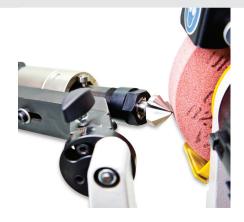

Special accessory for BSM 20

For re-sharpening of countersink and cross rose bits with cylindrical shaft

- ✓ simpest handling
- ✓ for countersinks from Ø 6 – 20 mm
- ✓ support for BSM 20
- ✓ complete with collet Ø 10 mm

## **BASIC VERSION**

- SVR incl. 10 mm collet
- Support for BSM 20
- Cam for 3 flute countersinks

cross rosebit 90°

**Collet set Item No. 14348** for SVR 20 (Ø 6, 8, 12 mm)

Item No. 10880 Nut for extra collets