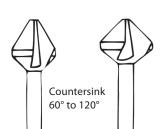

## **TECHNICAL DATA**

Top angle: Countersinks with cylindrycal shaft: Cross rose bits (optional): Collets: 60° to 120°

Ø 6 mm to 20 mm Ø 2/5, 5/10, 10/15, 15/20 mm Ø 6 mm, 8 mm, 10 mm, 12 mm