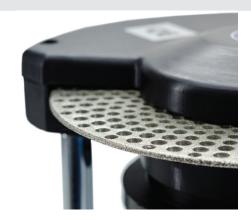

## **Even for hardest materials**

This machine gives you free sight and control of your workpiece. Equipped with a diamond wheel coated on both sides.

- boring holes in the looking through grinding wheel cool the workpiece permanently
- ✓ thin grinding wheel
- ✓ looking-through diamond grinding wheel coated on both sides
- high-quality diamond coating ensures long durability
- ✓ for sure every material can be worked on
- ✓ simplest handling
- ✓ low heat generation

## **BASIC VERSION**

- Diamond layer coated on both sides of grinding wheel Ø 180 mm
- Adaptor for dust exhaust
- Low revolution motor

Item No. 18070 LED precision optical lens lighted

Item No. 18658 Grinding wheel fixture