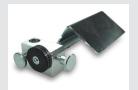

Item No. 17358 Workpiece support with angle adjustment

Diamond grinding wheel Item No. 10947 coarse (standard)

Item No. 10948 medium

Item No. 10949 fine