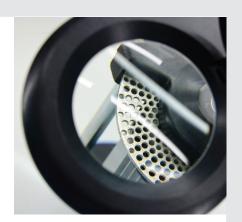

## **Even for hardest materials**

This machine gives you free sight and control of your workpiece. Equipped with a diamond wheel coated on both sides.

- boring holes in the looking through grinding wheel cool the workpiece permanently
- ✓ thin grinding wheel
- ✓ looking-through diamond grinding wheel coated on both sides
- high-quality diamond coating ensures long durability
- ✓ for sure every material can be worked on
- ✓ simplest handling
- ✓ low heat generation

## **BASIC VERSION**

- Diamond layer coated on both sides of grinding wheel Ø 180 mm
- Adaptor for dust exhaust
- Low revolution motor

Item No. 18070 LED precision optical lens lighted

Item No. 18658 Grinding wheel fixture