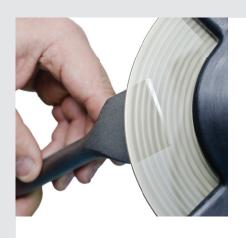

## **Even for hardest materials**

This machine gives you free sight and control of your workpiece. Equipped with a diamond wheel coated on both sides.

- boring holes in the looking through grinding wheel cool the workpiece permanently
- ✓ thin grinding wheel
- ✓ looking-through diamond grinding wheel coated on both sides
- high-quality diamond coating ensures long durability
- ✓ for sure every material can be worked on
- ✓ simplest handling
- ✓ low heat generation