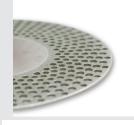

Item No. 17358 Workpiece support with angle adjustment

Diamond grinding wheel Item No. 10947 coarse (standard)

Item No. 10948 medium

Item No. 10949 fine