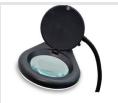

## **BASIC VERSION**

- Diamond layer coated on both sides of grinding wheel Ø 180 mm
- Adaptor for dust exhaust
- Low revolution motor

Item No. 18070 LED precision optical lens lighted

Item No. 18658 Grinding wheel fixture