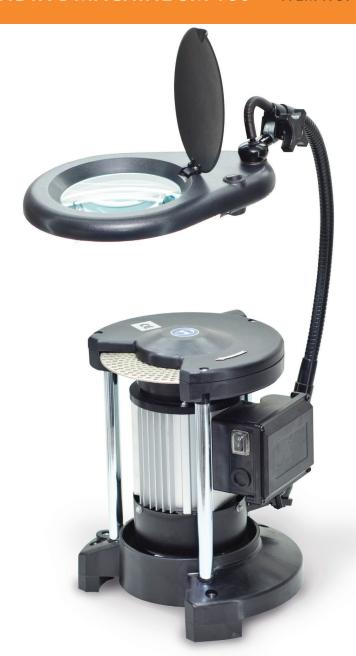

## **Even for hardest materials**

This machine gives you free sight and control of your workpiece. Equipped with a diamond wheel coated on both sides.

- boring holes in the looking through grinding wheel cool the workpiece permanently
- ✓ thin grinding wheel
- ✓ looking-through diamond grinding wheel coated on both sides
- high-quality diamond coating ensures long durability
- ✓ for sure every material can be worked on
- ✓ simplest handling
- ✓ low heat generation

## **BASIC VERSION**

- Diamond layer coated on both sides of grinding wheel Ø 180 mm
- Adaptor for dust exhaust
- Low revolution motor

Item No. 18070 LED precision optical lens lighted

Item No. 18658 Grinding wheel fixture